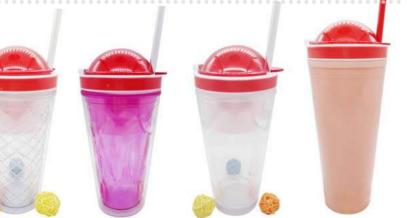

GP8254-4 STRAW CUP SIZE:6.5X9.5X22CM CAPACIYT:450ML

STRAW CUP SIZE:6.5X9.5X23.5CM CAPACIYT:450ML PACK:0.069CBM/24PCS PACK:0.069CBM/24PCS PACK:0.069CBM/24PCS PACK:0.069CBM/24PCS PACK:0.075CBM/24PCS

STRAW CUP SIZE:9.5X6.5X26.5CM CAPACIYT:650ML

STRAW CUP SIZE:6.5X22.5CM CAPACIYT:450ML CAPACIYT:450ML

STRAW CUP SIZE:6.5X22.5CM CAPACIYT:450ML

STRAW CUP SIZE:10.5X26CM CAPACIYT:450ML

STRAW CUP SIZE:9.8X8X20.6CM CAPACIYT:350ML

GP8744-1 STRAW CUP SIZE:9.8X4.8X11.5CM SIZE:9.8X4.8X11.5CM CAPACIYT:350ML CAPACIYT:350ML