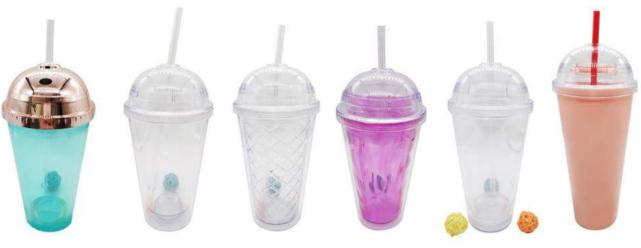

WATER BOTTLE SIZE:7.5X23CM CAPACITY:700ML PACK:0.088CBM/60PCS

**GP8412 S** STRAW CUP SIZE:6.5X19CM CAPACITY:450ML

**GP6436 S** MASON JAR SIZE:7X14.5X6CM CAPACITY:580ML PACK:0.032CBM/24PCS

STRAW CUP SIZE:6.5X16.5ML CAPACITY:450ML PACK:0.105CBM48PCS