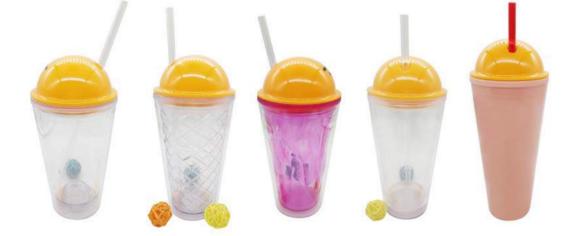

GP8254-4 STRAW CUP SIZE:6.5X9.5X22CM CAPACIYT:450ML

STRAW CUP SIZE:6.5X9.5X23.5CM CAPACIYT:450ML PACK:0.069CBM/24PCS PACK:0.069CBM/24PCS PACK:0.069CBM/24PCS PACK:0.069CBM/24PCS PACK:0.075CBM/24PCS

STRAW CUP SIZE:9.5X6.5X26.5CM CAPACIYT:650ML

STRAW CUP SIZE:6.5X22.5CM CAPACIYT:450ML CAPACIYT:450ML

STRAW CUP SIZE:6.5X22.5CM CAPACIYT:450ML

STRAW CUP SIZE:10.5X26CM CAPACIYT:450ML

STRAW CUP SIZE:9.8X8X20.6CM CAPACIYT:350ML

GP8744-1 STRAW CUP SIZE:9.8X4.8X11.5CM SIZE:9.8X4.8X11.5CM CAPACIYT:350ML CAPACIYT:350ML