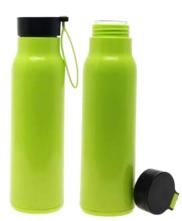

## Inoxidable y aluminio

Botellas

**Tazas** 

**Jarras** 

GP7075-D01 WATER BOTTLE SIZE:7X21CM CAPACITY:500ML

GP3820

GP6820 CERAMIC MUG

SIZE:8.5X10CM

CAPACITY:350ML

PACK:0.046CBM/36PCS

WATER BOTTLE SIZE:7X19CM

CAPACITY:500ML

PACK:0.063CBM/60PCS

GP5943 WATER BOTTLE SIZE:6.9X18CM CAPACITY:500ML PACK:0.013CBM/12PCS

WATER BOTTLE SIZE:8X24.5CM CAPACITY:720ML PACK:0.118CBM/96PCS