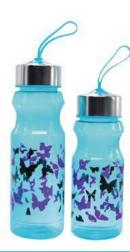

## Inoxidable y aluminio

Botellas

**Tazas** 

**Jarras** 

GP7075-D01 WATER BOTTLE SIZE:7X21CM CAPACITY:500ML

GP3820

GP6820 CERAMIC MUG

SIZE:8.5X10CM

CAPACITY:350ML

PACK:0.046CBM/36PCS

WATER BOTTLE SIZE:7X19CM

CAPACITY:500ML

PACK:0.063CBM/60PCS

GP5943 WATER BOTTLE SIZE:6.9X18CM CAPACITY:500ML PACK:0.013CBM/12PCS

WATER BOTTLE SIZE:8X24.5CM CAPACITY:720ML PACK:0.118CBM/96PCS