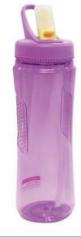

GP8406 SPORT BOTTLE SIZE: 8.5X21CM

GP8380 SPORT BOTTLE SIZE: 7X24.5CM CAPACITY: 1020ML

GP8394 SPORT BOTTLE SIZE: 6.5X25CM CAPACITY: 950ML

GP8386 SPORT BOTTLE SIZE: 6.5X27CM CAPACITY: 960ML

GP8382 SPORT BOTTLE SIZE: 7X20CM CAPACITY: 550ML

GP8387 SPORT BOTTLE SIZE: 6X19.5CM CAPACITY: 640ML

**GP6022** SPORT BOTTLE

GP8404 SPORT BOTTLE SIZE: 7X25.5CM CAPACITY: 950ML

GP4809 SPORT BOTTLE SIZE: 7.5X22.5CM CAPACITY: 650ML

GP8376 SPORT BOTTLE SIZE: 7X20.5CM CAPACITY: 640ML