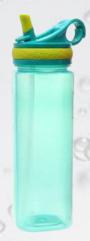

WATER BOTTLE SIZE:7.5X23CM CAPACITY:700ML PACK:0.088CBM/60PCS

**GP8412 S** STRAW CUP SIZE:6.5X19CM CAPACITY:450ML

**GP6436 S** MASON JAR SIZE:7X14.5X6CM CAPACITY:580ML PACK:0.032CBM/24PCS

STRAW CUP SIZE:6.5X16.5ML CAPACITY:450ML PACK:0.105CBM48PCS