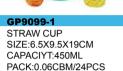

WATER BOTTLE SIZE:7.5X23CM CAPACITY:700ML PACK:0.088CBM/60PCS

**GP8412 S** STRAW CUP SIZE:6.5X19CM CAPACITY:450ML

**GP6436 S** MASON JAR SIZE:7X14.5X6CM CAPACITY:580ML PACK:0.032CBM/24PCS

STRAW CUP SIZE:6.5X16.5ML CAPACITY:450ML PACK:0.105CBM48PCS