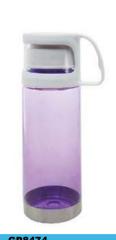

## Inoxidable y aluminio

Botellas

**Tazas** 

**Jarras** 

GP7075-D01 WATER BOTTLE SIZE:7X21CM CAPACITY:500ML

GP3820

GP6820 CERAMIC MUG

SIZE:8.5X10CM

CAPACITY:350ML

PACK:0.046CBM/36PCS

WATER BOTTLE SIZE:7X19CM

CAPACITY:500ML

PACK:0.063CBM/60PCS

GP5943 WATER BOTTLE SIZE:6.9X18CM CAPACITY:500ML PACK:0.013CBM/12PCS

WATER BOTTLE SIZE:8X24.5CM CAPACITY:720ML PACK:0.118CBM/96PCS