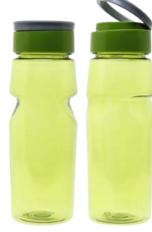

GP8122-S/M/L WATER BOTTLE SIZE:7X19.5CM/7.5X23CM/7.7X25.5CM CAPACITY:600ML/750ML/850ML PACK:0.076CBM/0.087CBM/0.098CBM/60PCS

GP8124-S/M/L WATER BOTTLE SIZE:6.8X20.5CM/6.8X22.5CM/6.8X25.5CM CAPACITY:500ML/600ML/700ML PACK:0.064CBM/0.07CBM/0.08CBM/60PCS