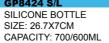

SIZE: 6.6X24CM

CAPACITY: 700ML

**GP8425 S/L** SILICONE BOTTLE SIZE: 21.5X7/ 25X7CM CAPACITY: 600/700ML

CAPACITY:500ML/600ML/700ML

PACK:0.064CBM/0.071CBM/0.08CBM/60PCS

GP9111-S/L WATER BOTTLE SIZE:7.9X19.8CM/7.9X22.4CM CAPACITY:600ML/700ML PACK:0.079CBM/0.088CBM/60PCS