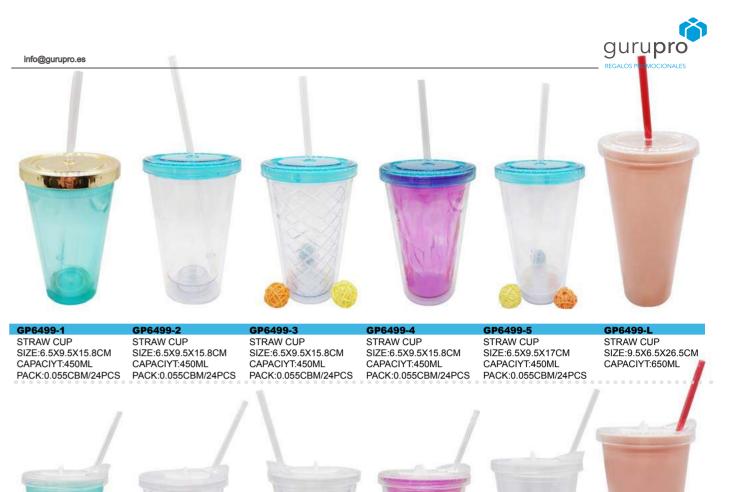

**GP7181 S** SHAKER SIZE:7.5X20CM CAPACITY: 500ML

SHAKER CAPACITY:1000ML

SHAKER SIZE: 7.5X25.5CM CAPACITY:700ML

SHAKER CAPACITY:1000ML

SIZE:6.5X9.5X22CM CAPACIYT:450ML

STRAW CUP SIZE:6.5X9.5X22CM CAPACIYT:450ML

GP8254-4 STRAW CUP SIZE:6.5X9.5X22CM CAPACIYT:450ML

STRAW CUP SIZE:6.5X9.5X23.5CM CAPACIYT:450ML PACK:0.069CBM/24PCS PACK:0.069CBM/24PCS PACK:0.069CBM/24PCS PACK:0.069CBM/24PCS PACK:0.075CBM/24PCS

STRAW CUP SIZE:9.5X6.5X26.5CM CAPACIYT:650ML