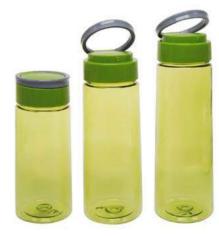

GP8122-S/M/L WATER BOTTLE SIZE:7X19.5CM/7.5X23CM/7.7X25.5CM CAPACITY:600ML/750ML/850ML PACK:0.076CBM/0.087CBM/0.098CBM/60PCS

GP8124-S/M/L WATER BOTTLE SIZE:6.8X20.5CM/6.8X22.5CM/6.8X25.5CM CAPACITY:500ML/600ML/700ML PACK:0.064CBM/0.07CBM/0.08CBM/60PCS