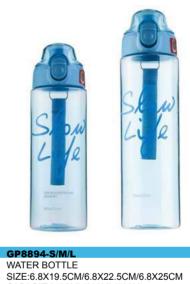

CAPACITY: 500ML

GP8367 WATER BOTTLE SIZE:6.5X22.5CM CAPACITY:500ML

GP8900 WATER BOTTLE GP8894 S/M/L WATER BOTTLE SIZE: 7X23CM SIZE: 6.5X19.5CM CAPACITY: 600ML 6.8X22CM/6.8X25CM CAPACITY: 500/650/700ML

WATER BOTTLE CAPACITY: 530ML