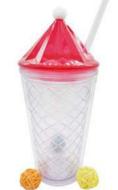

GP8254-4 STRAW CUP SIZE:6.5X9.5X22CM CAPACIYT:450ML

STRAW CUP SIZE:6.5X9.5X23.5CM CAPACIYT:450ML PACK:0.069CBM/24PCS PACK:0.069CBM/24PCS PACK:0.069CBM/24PCS PACK:0.069CBM/24PCS PACK:0.075CBM/24PCS

STRAW CUP SIZE:9.5X6.5X26.5CM CAPACIYT:650ML