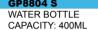

SPORT BOTTLE SIZE: 6.5X20CM

SPORT BOTTLE SIZE:7.4X25CM

GP8395-1 SPORT BOTTLE SIZE: 6X27CM CAPACITY: 950ML

**GP8805** SPORT BOTTLE

**GP8385** WATER BOTTLE SIZE: 7X25.5CM CAPACITY: 860ML

SPORT BOTTLE SIZE: 6.5X24.5CM