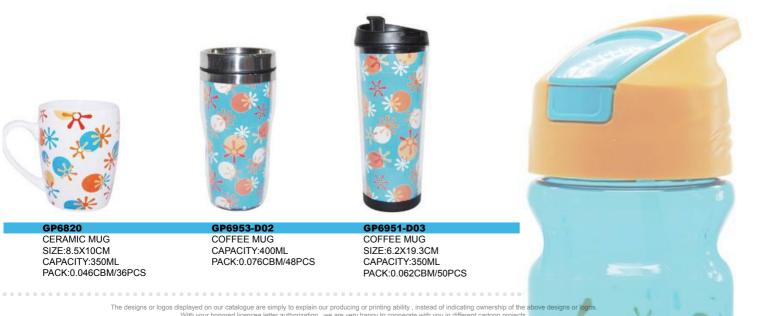

## Inoxidable y aluminio

Botellas

**Tazas** 

**Jarras** 

GP7075-D01 WATER BOTTLE SIZE:7X21CM CAPACITY:500ML

GP3820

GP6820 CERAMIC MUG

SIZE:8.5X10CM

CAPACITY:350ML

PACK:0.046CBM/36PCS

WATER BOTTLE SIZE:7X19CM

CAPACITY:500ML

PACK:0.063CBM/60PCS

GP5943 WATER BOTTLE SIZE:6.9X18CM CAPACITY:500ML PACK:0.013CBM/12PCS

WATER BOTTLE SIZE:8X24.5CM CAPACITY:720ML PACK:0.118CBM/96PCS

GP6953-D02 COFFEE MUG CAPACITY:400ML PACK:0.076CBM/48PCS

GP6951-D03 COFFEE MUG SIZE:6.2X19.3CM CAPACITY:350ML PACK:0.062CBM/50PCS

WATER BOTTLE SIZE:6.8X19CM CAPACITY:500ML PACK:0.098CBM/84PCS

GP6663 L WATER BOTTLE SIZE:7X22CM CAPACITY:650ML PACK:0.064CBM/48PCS