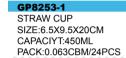

www.gurupro.es

GP8253-2 STRAW CUP SIZE:6.5X9.5X20CM CAPACIYT:450ML PACK:0.063CBM/24PCS

GP8253-3 STRAW CUP SIZE:6.5X9.5X20CM CAPACIYT:450ML PACK:0.063CBM/24PCS PACK:0.063CBM/24PCS

GP8253-4 STRAW CUP SIZE:6.5X9.5X20CM CAPACIYT:450ML