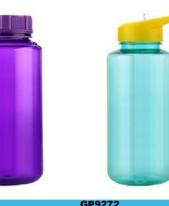

**GP9067** WATER BOTTLE **GP9056**WATER BOTTLE
SIZE:6X7X14.8CM SIZE:5X7X17CM CAPACITY:500ML CAPACITY:450ML PACK:0.056CBM/40PCS PACK:0.08CBM/40PCS

**GP9272** WATER BOTTLE SIZE:9X23CM CAPACITY:1000ML PACK:0.084CBM/40PCS