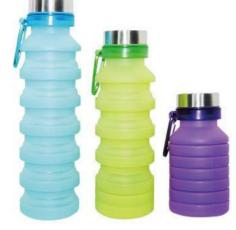

CAPACITY:550ML/650ML

PACK:0.072CBM/0.08CBM/60PCS

SILICONE BOTTLE

SIZE: 7X23.5CM

CAPACITY: 350ML

PACK:0.05CBM/48PCS

CAPACITY: 470ML

SILICONE BOTTLE SIZE: 6.8X25CM CAPACITY: 550ML