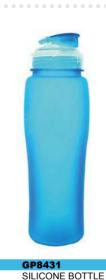

CAPACITY:550ML/650ML

PACK:0.072CBM/0.08CBM/60PCS

SILICONE BOTTLE

SIZE: 7X23.5CM

CAPACITY: 350ML

PACK:0.05CBM/48PCS

CAPACITY: 470ML

SILICONE BOTTLE SIZE: 6.8X25CM CAPACITY: 550ML