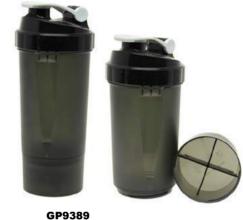

GP9389 WATER BOTTLE SIZE:7.5X23CM CAPACITY:800ML

**GP9384** WATER BOTTLE SIZE:8X29.9CM CAPACITY:750ML

**GP9386**WATER BOTTLE
SIZE:6.8X23.5CM CAPACITY:600ML

GP8802 S WATER BOTTLE SIZE:6.5X20CM CAPACITY:400ML