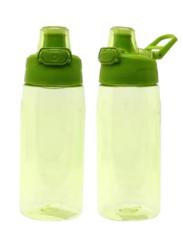

GP8398 SPORT BOTTLE SIZE: 7X23CM CAPACITY: 580ML

GP8402 SPORT BOTTLE SIZE: 6X26.5CM CAPACITY: 700ML

SPORT BOTTLE SIZE: 7X24CM CAPACITY: 590ML

SPORT BOTTLE CAPACITY:750ML

GP8811 SPORT BOTTLE SIZE: 6.4X24CM CAPACITY: 700ML