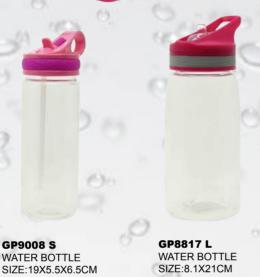

GP9330 WATER BOTTLE SIZE:6X21CM CAPACITY:250ML PACK:0.054CBM/60PCS

**GP9349** WATER BOTTLE SIZE:7.2X26.6CM CAPACITY:750ML

**GP9008** L WATER BOTTLE SIZE:6.5X23.5CM CAPACITY:700ML

GP9008 S WATER BOTTLE SIZE:19X5.5X6.5CM CAPACITY:400ML