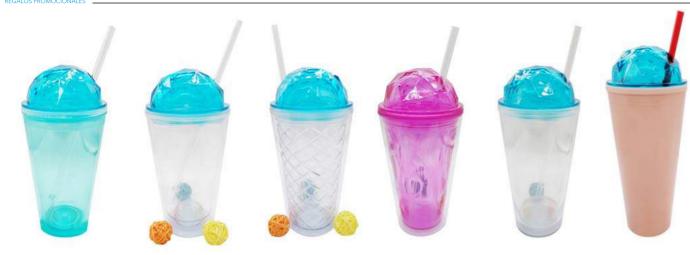

**GP7181 S** SHAKER SIZE:7.5X20CM CAPACITY: 500ML

SHAKER CAPACITY:1000ML

SHAKER SIZE: 7.5X25.5CM CAPACITY:700ML

SHAKER CAPACITY:1000ML

SIZE:6.5X9.5X22CM CAPACIYT:450ML

STRAW CUP SIZE:6.5X9.5X22CM CAPACIYT:450ML

GP8254-4 STRAW CUP SIZE:6.5X9.5X22CM CAPACIYT:450ML

STRAW CUP SIZE:6.5X9.5X23.5CM CAPACIYT:450ML PACK:0.069CBM/24PCS PACK:0.069CBM/24PCS PACK:0.069CBM/24PCS PACK:0.069CBM/24PCS PACK:0.075CBM/24PCS

STRAW CUP SIZE:9.5X6.5X26.5CM CAPACIYT:650ML