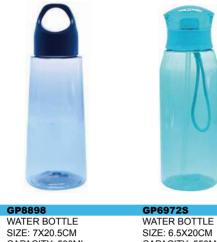

GP9110-S/M/L WATER BOTTLE

SIZE:7.4X19.8CM/7.6X22.4CM/7.7X25.2CM CAPACITY:550ML/650ML/800ML PACK:0.075CBM/0.083CBM/0.096CBM/60PCS

GP6972-S/L WATER BOTTLE SIZE:20.5X6.8CM/6.8X23.2CM CAPACITY:550ML/700ML PACK:0.068CBM/0.076CBM/60PCS