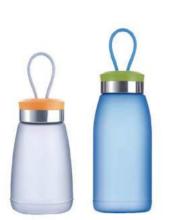

## Inoxidable y aluminio

Botellas

**Tazas** 

**Jarras** 

GP7075-D01 WATER BOTTLE SIZE:7X21CM CAPACITY:500ML

GP3820

GP6820 CERAMIC MUG

SIZE:8.5X10CM