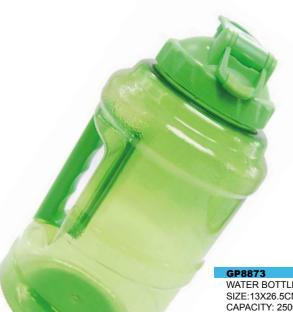

WATER BOTTLE SIZE: 8.3X19.6CM CAPACITY: 730ML

WATER BOTTLE SIZE: 9.9X8X24.1CM CAPACITY: 750ML

WATER BOTTLE SIZE: 6.5X24CM CAPACITY: 750ML

WATER BOTTLE CAPACITY: 600ML

WATER BOTTLE SIZE:13X26.5CM CAPACITY: 2500ML