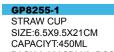

STRAW CUP SIZE:9.5X6.5X26.5CM CAPACIYT:650ML

GP8255-2 STRAW CUP SIZE:6.5X9.5X 21CM CAPACIYT:450ML PACK:0.066CBM/24PCS PACK:0.066CBM/24PCS

GP8255-3 STRAW CUP SIZE:6.5X9.5X 21CM CAPACIYT:450ML PACK:0.066CBM/24PCS