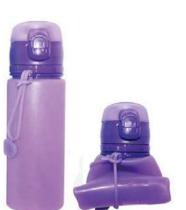

CAPACITY:550ML/650ML

PACK:0.072CBM/0.08CBM/60PCS

SILICONE BOTTLE

SIZE: 7X23.5CM

CAPACITY: 350ML

PACK:0.05CBM/48PCS

CAPACITY: 470ML

SILICONE BOTTLE SIZE: 6.8X25CM CAPACITY: 550ML