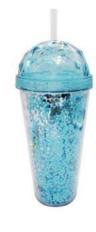

WATER BOTTLE SIZE:7.5X23CM CAPACITY:700ML PACK:0.088CBM/60PCS

**GP8412 S** STRAW CUP SIZE:6.5X19CM CAPACITY:450ML

**GP6436 S** MASON JAR SIZE:7X14.5X6CM CAPACITY:580ML PACK:0.032CBM/24PCS

STRAW CUP SIZE:6.5X16.5ML CAPACITY:450ML PACK:0.105CBM48PCS