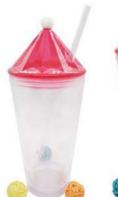

GP8254-4 STRAW CUP SIZE:6.5X9.5X22CM CAPACIYT:450ML

STRAW CUP SIZE:6.5X9.5X23.5CM CAPACIYT:450ML PACK:0.069CBM/24PCS PACK:0.069CBM/24PCS PACK:0.069CBM/24PCS PACK:0.069CBM/24PCS PACK:0.075CBM/24PCS

STRAW CUP SIZE:9.5X6.5X26.5CM CAPACIYT:650ML