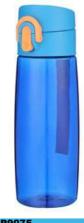

WATER BOTTLE SIZE:20.2X6.70CM CAPACITY:480ML PACK:36PCS

WATER BOTTLE SIZE:23.6X7CM CAPACITY:550ML PACK:36PCS

**GP9076**WATER BOTTLE SIZE:24.2X9.8CM/27.4X9.8CM CAPACITY:1100ML/1300ML PACK:60PCS

**GP9071**WATER BOTTLE SIZE:26.7X11CM/30.4X11.1CM/34.5X11.2CM CAPACITY:1400ML/1800ML/2200ML PACK:60PCS