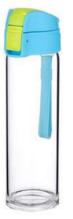

WATER BOTTLE SIZE:7.5X23CM CAPACITY:700ML PACK:0.088CBM/60PCS

**GP8412 S** STRAW CUP SIZE:6.5X19CM CAPACITY:450ML

**GP6436 S** MASON JAR SIZE:7X14.5X6CM CAPACITY:580ML PACK:0.032CBM/24PCS

STRAW CUP SIZE:6.5X16.5ML CAPACITY:450ML PACK:0.105CBM48PCS