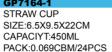

WATER BOTTLE SIZE:7.5X23CM CAPACITY:700ML PACK:0.088CBM/60PCS

**GP8412 S** STRAW CUP SIZE:6.5X19CM CAPACITY:450ML

**GP6436 S** MASON JAR SIZE:7X14.5X6CM CAPACITY:580ML PACK:0.032CBM/24PCS

STRAW CUP SIZE:6.5X16.5ML CAPACITY:450ML PACK:0.105CBM48PCS