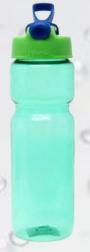

WATER BOTTLE SIZE:7.5X23CM CAPACITY:700ML PACK:0.088CBM/60PCS

**GP8412 S** STRAW CUP SIZE:6.5X19CM CAPACITY:450ML

**GP6436 S** MASON JAR SIZE:7X14.5X6CM CAPACITY:580ML PACK:0.032CBM/24PCS

STRAW CUP SIZE:6.5X16.5ML CAPACITY:450ML PACK:0.105CBM48PCS