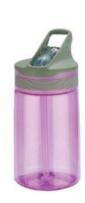

GP8880 S/L STAINLESS BOTTLE SIZE:6.7X20.5CM/6.7X15.3CM CAPACITY:500ML/350ML

GP8879-D03 S/M/L STAINLESS BOTTLE SIZE:5.5X24CM 5.5X23CM/5.5X17CM

GP8399-1 SPORT BOTTLE SIZE: 6.5X22.5CM CAPACITY: 620ML

SPORT BOTTLE SIZE: 7X24CM CAPACITY: 620ML

SPORT BOTTLE SIZE: 7X24CM CAPACITY: 590ML

info@gurupro.es

SPORT BOTTLE SIZE: 6.5X22.5CM CAPACITY: 690ML

SPORT BOTTLE SIZE: 6X24.5CM CAPACITY: 700ML

SPORT BOTTLE SIZE: 7X24CM CAPACITY: 1020ML

SPORT BOTTLE SIZE: 6X27CM CAPACITY: 950ML