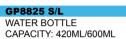

SIZE: 6.6X24CM

CAPACITY: 700ML

**GP8425 S/L** SILICONE BOTTLE SIZE: 21.5X7/ 25X7CM CAPACITY: 600/700ML

CAPACITY:500ML/600ML/700ML

PACK:0.064CBM/0.071CBM/0.08CBM/60PCS

GP9111-S/L WATER BOTTLE SIZE:7.9X19.8CM/7.9X22.4CM CAPACITY:600ML/700ML PACK:0.079CBM/0.088CBM/60PCS