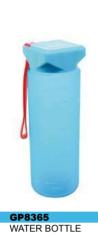

GP6733-1 WATER BOTTLE SIZE:5.3X20CM CAPACITY:550ML

**GP9365** WATER BOTTLE SIZE:7X24.5CM CAPACITY:700ML

GP9344 S/L WATER BOTTLE SIZE:7X21.5CM/7X25CM CAPACITY:550ML/750ML

GP9375 S/L WATER BOTTLE SIZE:7X22.7CM CAPACITY:650ML