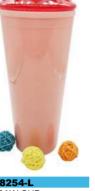

GP8254-4 STRAW CUP SIZE:6.5X9.5X22CM CAPACIYT:450ML

STRAW CUP SIZE:6.5X9.5X23.5CM CAPACIYT:450ML PACK:0.069CBM/24PCS PACK:0.069CBM/24PCS PACK:0.069CBM/24PCS PACK:0.069CBM/24PCS PACK:0.075CBM/24PCS

STRAW CUP SIZE:9.5X6.5X26.5CM CAPACIYT:650ML