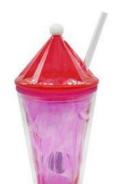

**GP7181 S** SHAKER SIZE:7.5X20CM CAPACITY: 500ML

SHAKER CAPACITY:1000ML

SHAKER SIZE: 7.5X25.5CM CAPACITY:700ML

SHAKER CAPACITY:1000ML

SIZE:6.5X9.5X22CM CAPACIYT:450ML

STRAW CUP SIZE:6.5X9.5X22CM CAPACIYT:450ML