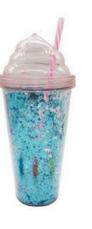

WATER BOTTLE SIZE:7.5X23CM CAPACITY:700ML PACK:0.088CBM/60PCS

**GP8412 S** STRAW CUP SIZE:6.5X19CM CAPACITY:450ML

**GP6436 S** MASON JAR SIZE:7X14.5X6CM CAPACITY:580ML PACK:0.032CBM/24PCS

STRAW CUP SIZE:6.5X16.5ML CAPACITY:450ML PACK:0.105CBM48PCS