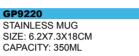

GP6953-D02 COFFEE MUG CAPACITY:400ML PACK:0.076CBM/48PCS

GP6951-D03 COFFEE MUG SIZE:6.2X19.3CM CAPACITY:350ML PACK:0.062CBM/50PCS

WATER BOTTLE SIZE:6.8X19CM CAPACITY:500ML PACK:0.098CBM/84PCS

GP6663 L WATER BOTTLE SIZE:7X22CM CAPACITY:650ML PACK:0.064CBM/48PCS