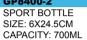

GP8398 SPORT BOTTLE SIZE: 7X23CM CAPACITY: 580ML

GP8402 SPORT BOTTLE SIZE: 6X26.5CM CAPACITY: 700ML

SPORT BOTTLE SIZE: 7X24CM CAPACITY: 590ML

SPORT BOTTLE CAPACITY:750ML

GP8811 SPORT BOTTLE SIZE: 6.4X24CM CAPACITY: 700ML