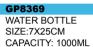

CAPACITY:500ML/550ML

**GP3576-1** WATER BOTTLE SIZE:6.5X21.5CM CAPACITY:700ML

GP9372 WATER BOTTLE SIZE:6.5X22CM CAPACITY:600ML

GP8927 WATER BOTTLE SIZE:7X25.5CM CAPACITY:1000ML

**GP9371** WATER BOTTLE SIZE:7.5X24.5CM CAPACITY:800ML