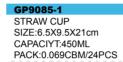

WATER BOTTLE SIZE:7.5X23CM CAPACITY:700ML PACK:0.088CBM/60PCS

**GP8412 S** STRAW CUP SIZE:6.5X19CM CAPACITY:450ML

**GP6436 S** MASON JAR SIZE:7X14.5X6CM CAPACITY:580ML PACK:0.032CBM/24PCS

STRAW CUP SIZE:6.5X16.5ML CAPACITY:450ML PACK:0.105CBM48PCS