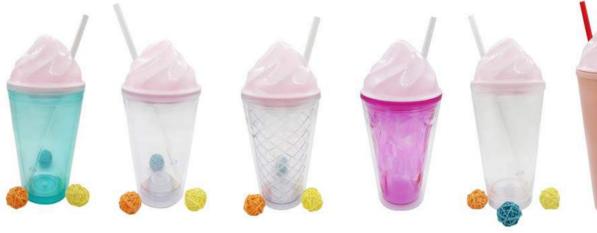

WATER BOTTLE SIZE:7.5X23CM CAPACITY:700ML PACK:0.088CBM/60PCS

**GP8412 S** STRAW CUP SIZE:6.5X19CM CAPACITY:450ML

**GP6436 S** MASON JAR SIZE:7X14.5X6CM CAPACITY:580ML PACK:0.032CBM/24PCS

STRAW CUP SIZE:6.5X16.5ML CAPACITY:450ML PACK:0.105CBM48PCS