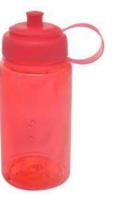

GP8387 SPORT BOTTLE SIZE: 6X19.5CM CAPACITY: 640ML

**GP6022** SPORT BOTTLE

GP8404 SPORT BOTTLE SIZE: 7X25.5CM CAPACITY: 950ML

GP4809 SPORT BOTTLE SIZE: 7.5X22.5CM CAPACITY: 650ML

GP8376 SPORT BOTTLE SIZE: 7X20.5CM CAPACITY: 640ML