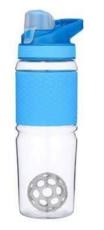

WATER BOTTLE SIZE:7.5X23CM CAPACITY:700ML PACK:0.088CBM/60PCS

**GP8412 S** STRAW CUP SIZE:6.5X19CM CAPACITY:450ML

**GP6436 S** MASON JAR SIZE:7X14.5X6CM CAPACITY:580ML PACK:0.032CBM/24PCS

STRAW CUP SIZE:6.5X16.5ML CAPACITY:450ML PACK:0.105CBM48PCS