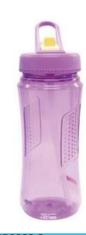

GP8398 SPORT BOTTLE SIZE: 7X23CM CAPACITY: 580ML

GP8402 SPORT BOTTLE SIZE: 6X26.5CM CAPACITY: 700ML

SPORT BOTTLE SIZE: 7X24CM CAPACITY: 590ML

SPORT BOTTLE CAPACITY:750ML

GP8811 SPORT BOTTLE SIZE: 6.4X24CM CAPACITY: 700ML

GP8406 SPORT BOTTLE SIZE: 8.5X21CM

GP8380 SPORT BOTTLE SIZE: 7X24.5CM CAPACITY: 1020ML

GP8394 SPORT BOTTLE SIZE: 6.5X25CM CAPACITY: 950ML

GP8386 SPORT BOTTLE SIZE: 6.5X27CM CAPACITY: 960ML

GP8382 SPORT BOTTLE SIZE: 7X20CM CAPACITY: 550ML