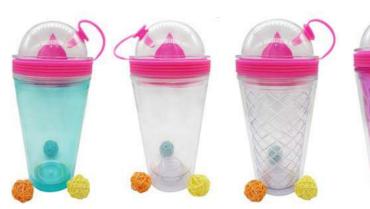

GP8254-4 STRAW CUP SIZE:6.5X9.5X22CM CAPACIYT:450ML

STRAW CUP SIZE:6.5X9.5X23.5CM CAPACIYT:450ML PACK:0.069CBM/24PCS PACK:0.069CBM/24PCS PACK:0.069CBM/24PCS PACK:0.069CBM/24PCS PACK:0.075CBM/24PCS

STRAW CUP SIZE:9.5X6.5X26.5CM CAPACIYT:650ML

STRAW CUP SIZE:6.5X22.5CM CAPACIYT:450ML CAPACIYT:450ML

STRAW CUP SIZE:6.5X22.5CM CAPACIYT:450ML

STRAW CUP SIZE:10.5X26CM CAPACIYT:450ML

STRAW CUP SIZE:9.8X8X20.6CM CAPACIYT:350ML

GP8744-1 STRAW CUP SIZE:9.8X4.8X11.5CM SIZE:9.8X4.8X11.5CM CAPACIYT:350ML CAPACIYT:350ML