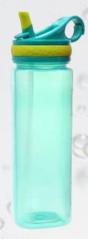

WATER BOTTLE SIZE:7.5X23CM CAPACITY:700ML PACK:0.088CBM/60PCS

**GP8412 S** STRAW CUP SIZE:6.5X19CM CAPACITY:450ML

**GP6436 S** MASON JAR SIZE:7X14.5X6CM CAPACITY:580ML PACK:0.032CBM/24PCS

STRAW CUP SIZE:6.5X16.5ML CAPACITY:450ML PACK:0.105CBM48PCS