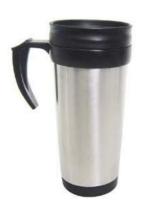

## Inoxidable y aluminio

Botellas

**Tazas** 

**Jarras** 

GP7075-D01 WATER BOTTLE SIZE:7X21CM CAPACITY:500ML

GP3820

GP6820 CERAMIC MUG

SIZE:8.5X10CM