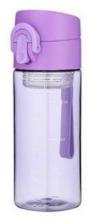

WATER BOTTLE SIZE:7.5X23CM CAPACITY:700ML PACK:0.088CBM/60PCS

**GP8412 S** STRAW CUP SIZE:6.5X19CM CAPACITY:450ML

**GP6436 S** MASON JAR SIZE:7X14.5X6CM CAPACITY:580ML PACK:0.032CBM/24PCS

STRAW CUP SIZE:6.5X16.5ML CAPACITY:450ML PACK:0.105CBM48PCS