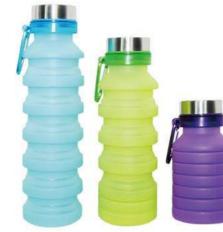

CAPACITY:550ML/650ML

PACK:0.072CBM/0.08CBM/60PCS

SILICONE BOTTLE

SIZE: 7X23.5CM

CAPACITY: 350ML

PACK:0.05CBM/48PCS

CAPACITY: 470ML

SILICONE BOTTLE SIZE: 6.8X25CM CAPACITY: 550ML