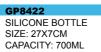

GP8122-S/M/L WATER BOTTLE SIZE:7X19.5CM/7.5X23CM/7.7X25.5CM CAPACITY:600ML/750ML/850ML PACK:0.076CBM/0.087CBM/0.098CBM/60PCS

GP8124-S/M/L WATER BOTTLE SIZE:6.8X20.5CM/6.8X22.5CM/6.8X25.5CM CAPACITY:500ML/600ML/700ML PACK:0.064CBM/0.07CBM/0.08CBM/60PCS